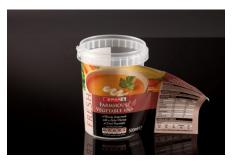

## P.M.L.= Post Mould Labelling

A high quality printed PP label is applied to the pots after production. The result is a perfect decorated and long lasting finish. All our label applications are carried out at our purpose built BRC approved print room in Naas.