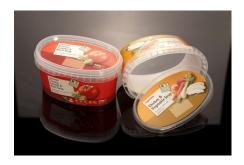

## **SLEEVING**

A high quality printed sleeve cut to suit the particular size of pot required, with options to print inside the sleeve gives a lot of print area for any information you may want to communicate to your customer.