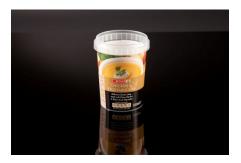

## I.M.L. = In Mould Labelling

A high quality printed PP label is robotically put into the mould during the manufacturing process. The result is a perfect decorated and long lasting finish.